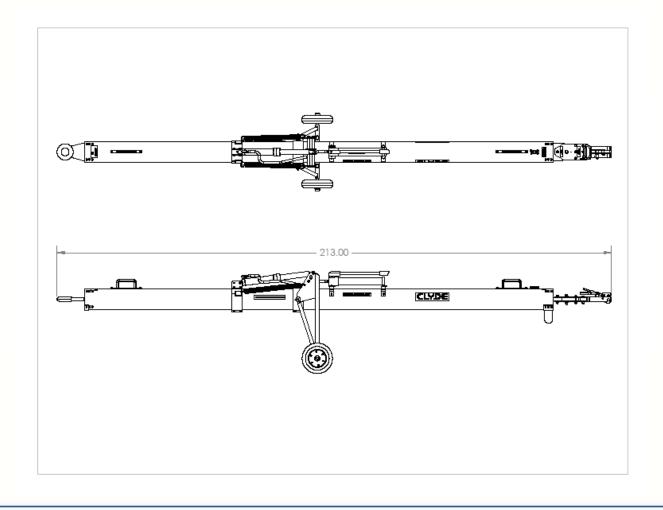

# 737 / 100-900 Towbar

## **Shipping Information**

- Shipping weight: Crated weight:
  - 325 lbs.
- Shipping dimensions:
  - Length 205"
  - Width 25"
  - Height 25"

- - 730 lbs.
- Crated dimensions:
  - Length 217"
  - Width 26"
  - Height 27"