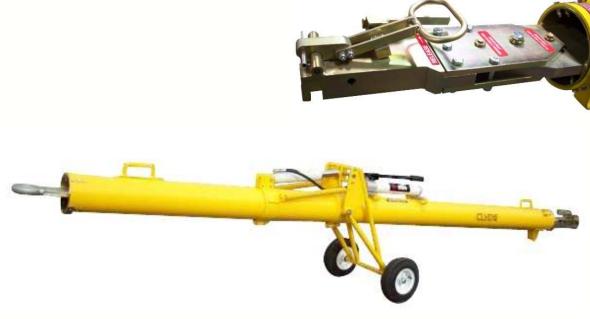

# 737 / 100-900 Towbar

## **Building Quality Ground Support Products Since 1961**

- 8" x 15' high strength aluminum tube
- Safety lock system to avoid separation from aircraft
- Fully retractable hydraulic running gear for adjustable height
- Durable powder coated paint
- Quality shear bolts for aircraft protection

- Extra set of shear bolts included
- Solid tires
- Options:
  - Foam filled tires
  - Pneumatic tires
  - Shock mounted lunette